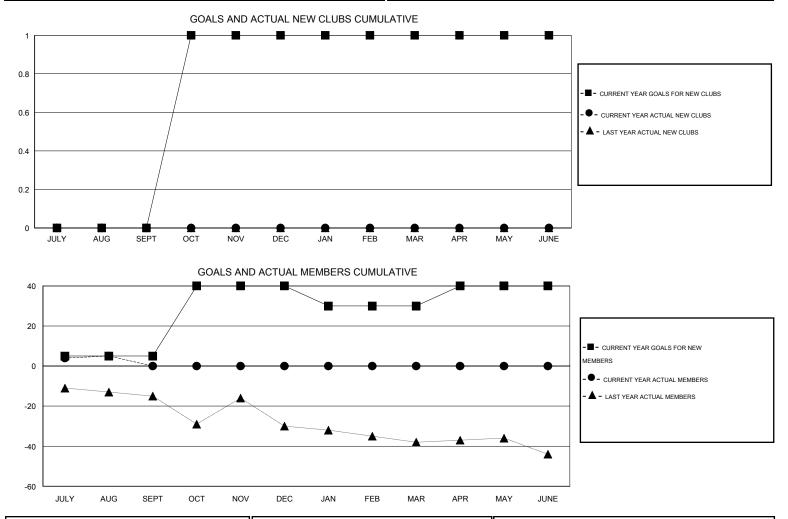

## GMT: Judy Hankom

 $\mathsf{GMT} \mathsf{\,CA} \ 1$ 

|               |                  | Clubs               |                            |                             |               |                    | Members                          |                              |                             |
|---------------|------------------|---------------------|----------------------------|-----------------------------|---------------|--------------------|----------------------------------|------------------------------|-----------------------------|
|               | RESU             | LTS FOR 2014-2015   |                            |                             |               | RESU               | JLTS FOR 2014-2015               | i                            |                             |
| QUARTER       | NEW CLUB<br>GOAL | ACTUAL NEW<br>CLUBS | ACTUAL<br>DROPPED<br>CLUBS | ACTUAL NET<br>GAIN/<br>LOSS | QUARTER       | NEW MEMBER<br>GOAL | ACTUAL TOTAL<br>MEMBERS<br>ADDED | ACTUAL<br>DROPPED<br>MEMBERS | ACTUAL NET<br>GAIN/<br>LOSS |
| JULY/AUG/SEPT | 0                | 0                   | 0                          | 0                           | JULY/AUG/SEPT | 5                  | 22                               | 17                           | 5                           |
| OCT/NOV/DEC   | 1                | 0                   | 0                          | 0                           | OCT/NOV/DEC   | 35                 | 0                                | 0                            | 0                           |
| JAN/FEB/MAR   | 0                | 0                   | 0                          | 0                           | JAN/FEB/MAR   | -10                | 0                                | 0                            | 0                           |
| APR/MAY/JUNE  | 0                | 0                   | 0                          | 0                           | APR/MAY/JUNE  | 10                 | 0                                | 0                            | 0                           |